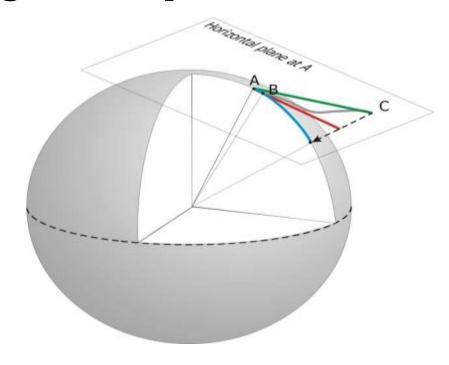

# Geodetic

- large areas
- surface of the Earth can not supposed to be flat
- the curvature of the Earth is taken into account

Mostly used for establishing control networks, determining the size and shape of the Earth and determining the gravity field of the Earth.