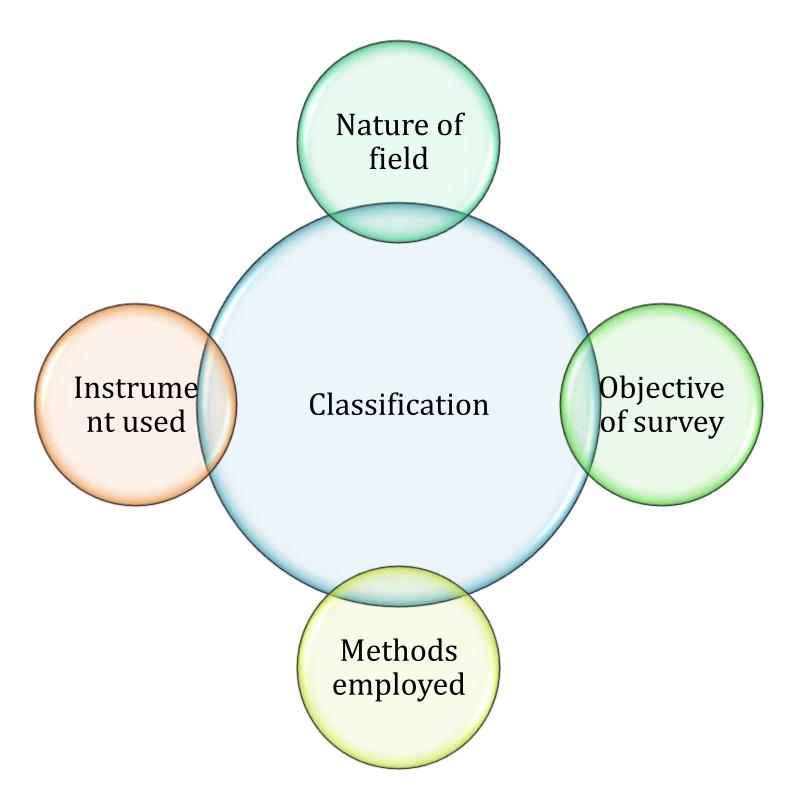

AR III SEMESTER

**UNIT 1 – PRINCIPLES OF SURVEYING** 

**TOPIC 3 – CLASSIFICATION AND BASIC METHODS OF SURVEYING** 



## Last Class Review







# Types of Surveying



### According to the space involved:



- relatively small areas
- surface of earth can supposed to be flat
- measurements plotted represent a horizontal projection of the actual field measurements



**Note:** The two radii can supposed to be parallel, when the l(A,B) is small.



# Working from whole to part



# Geodetic



- large areas
- surface of the Earth can not supposed to be flat
- the curvature of the Earth is taken into account



Mostly used for establishing control networks, determining the size and shape of the Earth and determining the gravity field of the Earth.



Don't forget! Size does matter











# Based upon nature of field







## Assessment



- Which type of surveying is used now
- Define surveying













# Based upon instruments used!!!



| Chain surveying        |
|------------------------|
| Compass surveying      |
| Plane table surveying  |
| Theodolite Surveying   |
| Tacheometric surveying |
| Aerial surveying       |
| Photographic surveying |



## Direct Methods



Pacing

Passometer

Pedometer

Odometer & Speedometer

Chaining





## Reference Videos







### See You at Next Class!!!!