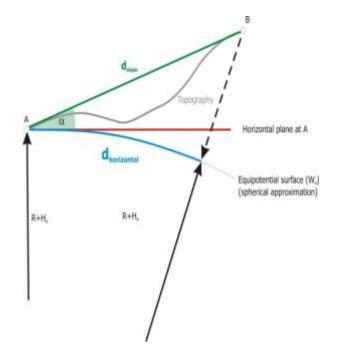

### According to the space involved:

- relatively small areas
- surface of earth can supposed to be flat
- measurements plotted represent a horizontal projection of the actual field measurements

**Note:** The two radii can supposed to be parallel, when the l(A,B) is small.

# Geodetic

- large areas
- surface of the Earth can not supposed to be flat
- the curvature of the Earth is taken into account

Mostly used for establishing control networks, determining the size and shape of the Earth and determining the gravity field of the Earth.