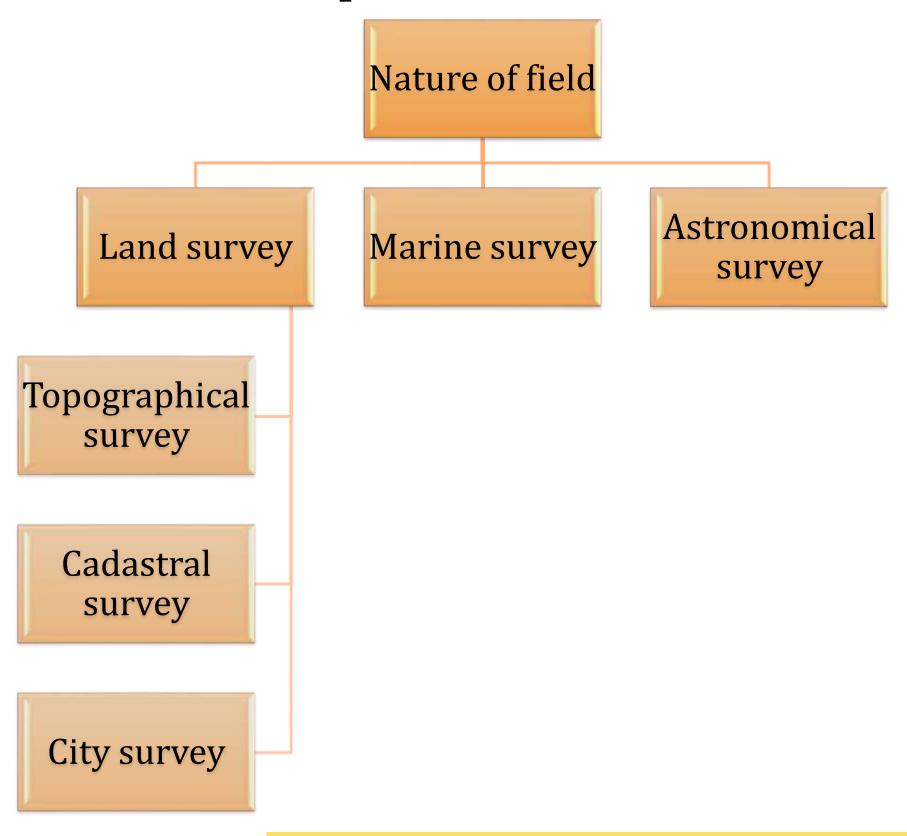

ES OF SURVEYING** 

**TOPIC 3 – CLASSIFICATION AND BASIC METHODS OF SURVEYING** 



## Last Class Review







# Types of Surveying



### According to the space involved:



- relatively small areas
- surface of earth can supposed to be flat
- measurements plotted represent a horizontal projection of the actual field measurements



**Note:** The two radii can supposed to be parallel, when the l(A,B) is small.



# Working from whole to part



# Geodetic



- large areas
- surface of the Earth can not supposed to be flat
- the curvature of the Earth is taken into account



Mostly used for establishing control networks, determining the size and shape of the Earth and determining the gravity field of the Earth.



Don't forget! Size does matter











# Based upon nature of field







## Assessment



- Which type of surveying is used now
- Define surveying













# Based upon instruments used!!!



| Chain surveying        |
|------------------------|
| Compass surveying      |
| Plane table surveying  |
| Theodolite Surveying   |
| Tacheometric surveying |
| Aerial surveying       |
| Photographic surveying |



## Direct Methods



Pacing

Passometer

Pedometer

Odometer & Speedometer

Chaining





## Reference Videos







### See You at Next Class!!!!