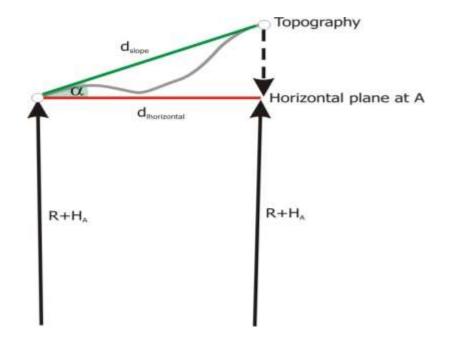

### According to the space involved:

- relatively small areas
- surface of earth can supposed to be flat
- measurements plotted represent a horizontal projection of the actual field measurements

**Note:** The two radii can supposed to be parallel, when the l(A,B) is small.