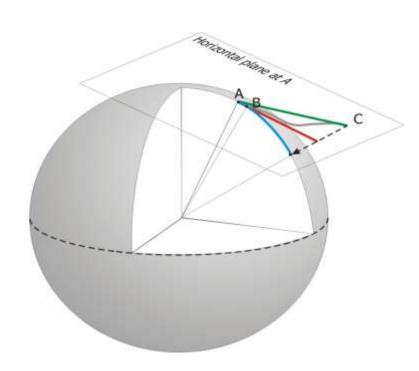

# Geodetic

- large areas
- surface of the Earth can not supposed to be flat
- the curvature of the Earth is taken into account

Mostly used for establishing control networks, determining the size and shape of the Earth and determining the gravity field of the Earth.