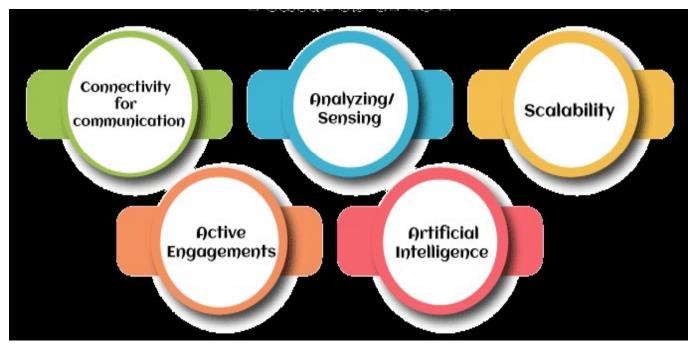

#### **SCOPE OF IOT IN HOME SAFETY AND SECURITY**

# ASSESSMENT – 1 EXPLAIN HOME AUTOMATION SYSTEM