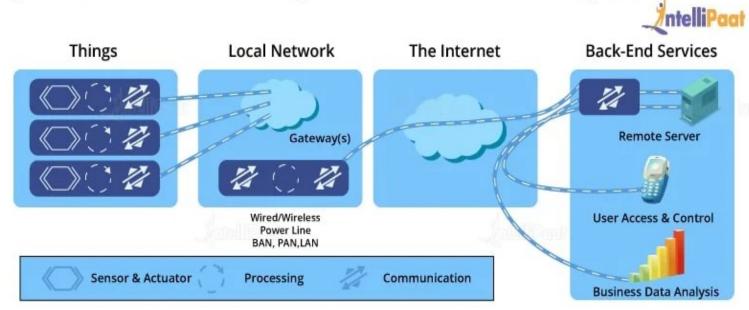

#### **SNS COLLEGE OF TECHNOLOGY**



Coimbatore-35
An Autonomous Institution

Accredited by NBA – AICTE and Accredited by NAAC – UGC with 'A++' Grade Approved by AICTE, New Delhi & Affiliated to Anna University, Chennai

#### DEPARTMENT OF ELECTRICAL AND ELECTRONICS ENGINEERING

19EET304/ IOT for Electrical Sciences
III YEAR VI SEM

**UNIT 1 - INTRODUCTION** 

TOPIC 2 – Internet of Things - Scope



#### **HOW DOES IOT WORK?**













Soil analysis



#### **SCOPE OF IOT IN HEALTHCARE**





- 1.Error reduction in treatments
- 2.Decrease in the cost of treatments
- 3.Availability of specialists in remote locations





#### **SCOPE OF IOT IN AGRICULTURE**









#### **SCOPE OF IOT IN AUTOMOTIVE INDUSTRY**









#### **SCOPE OF IOT IN HOME SAFETY AND SECURITY**









#### **SCOPE OF IOT IN WORK AND OFFICE ENVIRONMENT**









#### **PERSONAL ASSISTANTS**



## **Personal Assistants**







#### **FEATURES OF IOT**









# ASSESSMENT – 1 EXPLAIN HOME AUTOMATION SYSTEM









# ASSESSMENT - 2 CAN YOU IDENTIFY THIS?









### References



- <a href="https://intellipaat.com/blog/future-scope-of-iot/">https://intellipaat.com/blog/future-scope-of-iot/</a>
- <a href="https://techvidvan.com/tutoria