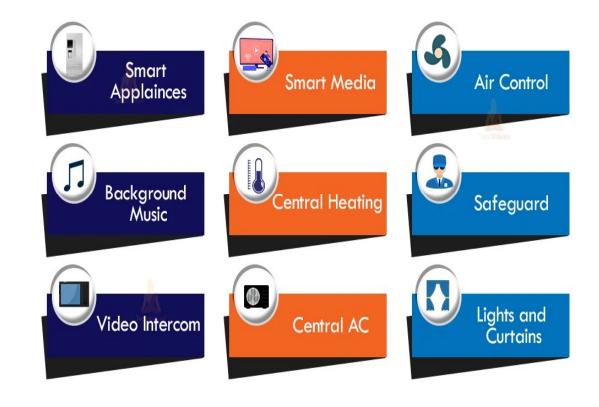

#### **SNS COLLEGE OF TECHNOLOGY**



Coimbatore-35
An Autonomous Institution

Accredited by NBA – AICTE and Accredited by NAAC – UGC with 'A++' Grade Approved by AICTE, New Delhi & Affiliated to Anna University, Chennai

#### DEPARTMENT OF ELECTRICAL AND ELECTRONICS ENGINEERING

19EET304/ IOT for Electrical Sciences
III YEAR VI SEM

**UNIT 1 - INTRODUCTION** 

TOPIC 2 – Internet of Things - Scope



#### **HOW DOES IOT WORK?**













Soil analysis



#### **SCOPE OF IOT IN HEALTHCARE**





- 1.Error reduction in treatments
- 2.Decrease in the cost of treatments
- 3.Availability of specialists in remote locations





#### **SCOPE OF IOT IN AGRICULTURE**









#### **SCOPE OF IOT IN AUTOMOTIVE INDUSTRY**









#### **SCOPE OF IOT IN HOME SAFETY AND SECURITY**









#### **SCOPE OF IOT IN WORK AND OFFICE ENVIRONMENT**









#### **PERSONAL ASSISTANTS**



## **Personal Assistants**







#### **FEATURES OF IOT**









# ASSESSMENT – 1 EXPLAIN HOME AUTOMATION SYSTEM









# ASSESSMENT - 2 CAN YOU IDENTIFY THIS?









### References



- <a href="https://intellipaat.com/blog/future-scope-of-iot/">https://intellipaat.com/blog/future-scope-of-iot/</a>
- <a href="https://techvidvan.com/tutorials/iot-consumer-applications/">https://techvidvan.com/tutorials/iot-consumer-applications/</a>
- https://www.javatpoint.com/iot-interview-questions