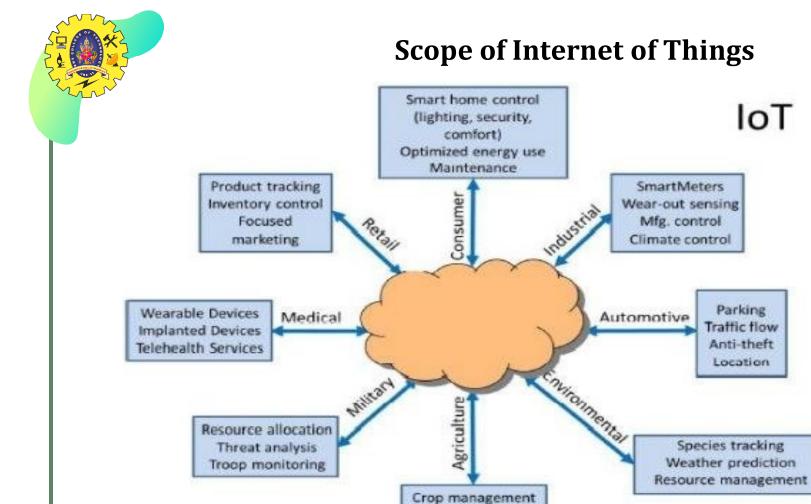

#### **SNS COLLEGE OF TECHNOLOGY**



Coimbatore-35
An Autonomous Institution

Accredited by NBA – AICTE and Accredited by NAAC – UGC with 'A++' Grade Approved by AICTE, New Delhi & Affiliated to Anna University, Chennai

#### DEPARTMENT OF ELECTRICAL AND ELECTRONICS ENGINEERING

19EET304/ IOT for Electrical Sciences
III YEAR VI SEM

**UNIT 1 - INTRODUCTION** 

TOPIC 2 – Internet of Things - Scope



#### **HOW DOES IOT WORK?**













Soil analysis



#### **SCOPE OF IOT IN HEALTHCARE**





- 1.Error reduction in treatments
- 2.Decrease in the cost of treatments
- 3.Availability of specialists in remote locations





#### **SCOPE OF IOT IN AGRICULTURE**









#### **SCOPE OF IOT IN AUTOMOTIVE INDUSTRY**









#### **SCOPE OF IOT IN HOME SAFETY AND SECURITY**









#### **SCOPE OF IOT IN WORK AND OFFICE ENVIRONMENT**









#### **PERSONAL ASSISTANTS**



## **Personal Assistants**







#### **FEATURES OF IOT**









# ASSESSMENT – 1 EXPLAIN HOME AUTOMATION SYSTEM









# ASSESSMENT - 2 CAN YOU IDENTIFY THIS?









### References



- <a href="https://intellipaat.com/blog/future-scope-of-iot/">https://intellipaat.com/blog/future-scope-of-iot/</a>
- <a href="https://techvidvan.com/tutorials/i