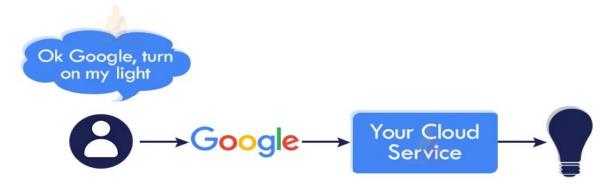

dited by NAAC – UGC with 'A++' Grade Approved by AICTE, New Delhi & Affiliated to Anna University, Chennai

#### DEPARTMENT OF ELECTRICAL AND ELECTRONICS ENGINEERING

19EET304/ IOT for Electrical Sciences
III YEAR VI SEM

**UNIT 1 - INTRODUCTION** 

TOPIC 2 – Internet of Things - Scope



#### **HOW DOES IOT WORK?**













Soil analysis



#### **SCOPE OF IOT IN HEALTHCARE**





- 1.Error reduction in treatments
- 2.Decrease in the cost of treatments
- 3.Availability of specialists in remote locations





#### **SCOPE OF IOT IN AGRICULTURE**









#### **SCOPE OF IOT IN AUTOMOTIVE INDUSTRY**









#### **SCOPE OF IOT IN HOME SAFETY AND SECURITY**









#### **SCOPE OF IOT IN WORK AND OFFICE ENVIRONMENT**









#### **PERSONAL ASSISTANTS**



## **Personal Assistants**







#### **FEATURES OF IOT**









# ASSESSMENT – 1 EXPLAIN HOME AUTOMATION SYSTEM









# ASSESSMENT - 2 CAN YOU IDENTIFY THIS?









### References



- <a href="https://intellipaat.com/blog/future-scope-of-iot/">https://intellipaat.com/blog/future-scope-of-iot/</a>
- <a href="https://techvidvan.com/tutorials/iot-consumer-applications/">https://techvidvan.com/tutorials/iot-consumer-applications/</a>
- https://www.javatpoint.com/iot-interview-questions