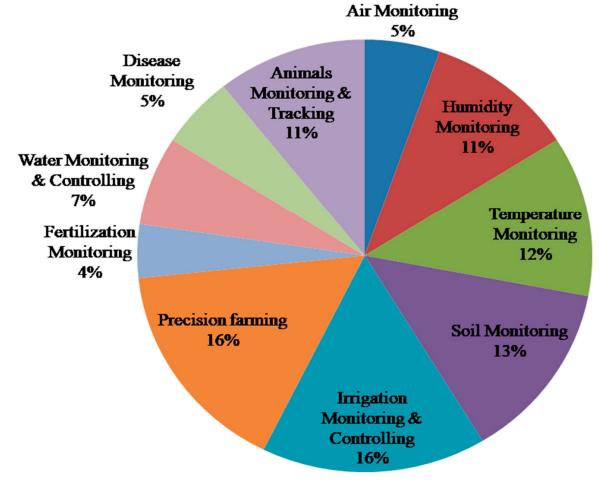

#### **SNS COLLEGE OF TECHNOLOGY**



Coimbatore-35
An Autonomous Institution

Accredited by NBA – AICTE and Accredited by NAAC – UGC with 'A++' Grade Approved by AICTE, New Delhi & Affiliated to Anna University, Chennai

#### DEPARTMENT OF ELECTRICAL AND ELECTRONICS ENGINEERING

19EET304/ IOT for Electrical Sciences
III YEAR VI SEM

**UNIT 1 - INTRODUCTION** 

TOPIC 2 – Internet of Things - Scope



#### **HOW DOES IOT WORK?**













Soil analysis



#### **SCOPE OF IOT IN HEALTHCARE**





- 1.Error reduction in treatments
- 2.Decrease in the cost of treatments
- 3.Availability of specialists in remote locations





#### **SCOPE OF IOT IN AGRICULTURE**









#### **SCOPE OF IOT IN AUTOMOTIVE INDUSTRY**









#### **SCOPE OF IOT IN HOME SAFETY AND SECURITY**









#### **SCOPE OF IOT IN WORK AND OFFICE ENVIRONMENT**









#### **PERSONAL ASSISTANTS**



## **Personal Assistants**







#### **FEATURES OF IOT**









# ASSESSMENT – 1 EXPLAIN HOME AUTOMATION SYSTEM









# ASSESSMENT - 2 CAN YOU IDENTIFY THIS?









### References



- <a href="https://intellipaat.com/blog/future-scope-of-iot/">https://intellipaat.com/blog/future-scope-of-iot/</a>
- <a href="https://techvidvan.com/tutorials/iot-consumer-applications/">https://techvidvan.com/tutorials/iot-consumer-applications/</a>
- https://www.javatpoint.com/iot-interview-questions