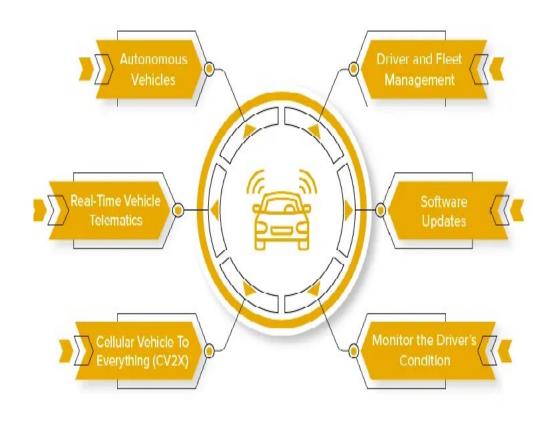

#### **SNS COLLEGE OF TECHNOLOGY**



Coimbatore-35
An Autonomous Institution

Accredited by NBA – AICTE and Accredited by NAAC – UGC with 'A++' Grade Approved by AICTE, New Delhi & Affiliated to Anna University, Chennai

#### DEPARTMENT OF ELECTRICAL AND ELECTRONICS ENGINEERING

19EET304/ IOT for Electrical Sciences
III YEAR VI SEM

**UNIT 1 - INTRODUCTION** 

TOPIC 2 – Internet of Things - Scope



#### **HOW DOES IOT WORK?**













Soil analysis



#### **SCOPE OF IOT IN HEALTHCARE**





- 1.Error reduction in treatments
- 2.Decrease in the cost of treatments
- 3.Availability of specialists in remote locations





#### **SCOPE OF IOT IN AGRICULTURE**









#### **SCOPE OF IOT IN AUTOMOTIVE INDUSTRY**









#### **SCOPE OF IOT IN HOME SAFETY AND SECURITY**









#### **SCOPE OF IOT IN WORK AND OFFICE ENVIRONMENT**









#### **PERSONAL ASSISTANTS**



## **Personal Assistants**







#### **FEATURES OF IOT**









# ASSESSMENT – 1 EXPLAIN HOME AUTOMATION SYSTEM









# ASSESSMENT - 2 CAN YOU IDENTIFY THIS?









### References



- <a href="https://intellipaat.com/blog/future-scope-of-iot/">https://intellipaat.com/blog/future-scope-of-iot/</a>
- <a href="https://techvidvan.com/tutorials/iot-consumer-applications/">https://techvidvan.com/tutorials/iot-consumer-applications/</a>
- https://www.javatpoint.com/iot-interview-questions