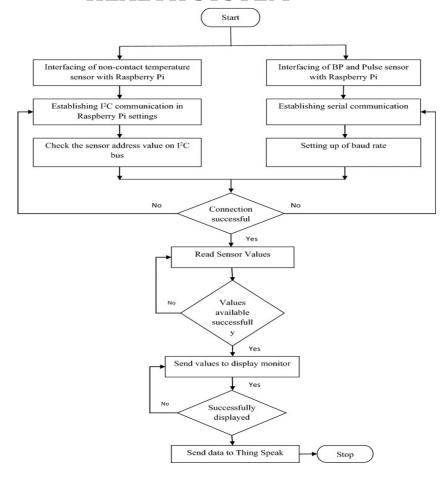

## SNS COLLEGE OF TECHNOLOGY



Coimbatore-35
An Autonomous Institution

Accredited by NBA – AICTE and Accredited by NAAC – UGC with 'A++' Grade Approved by AICTE, New Delhi & Affiliated to Anna University, Chennai

#### DEPARTMENT OF ELECTRICAL AND ELECTRONICS ENGINEERING

19EET304/ IOT for Electrical Sciences
III YEAR VI SEM

**UNIT 1 - INTRODUCTION** 

TOPIC 6 - SMART HEALTH AND SMART LEARNING





# COMPONENTS OF IOT BASED SMART HEALTHCARE









## BLOCK DIAGRAM OF PROPOSED IOT SMART HEALTH SYSTEM



3/12





# STRUCTURE OF IOT IN HEALTHCARE









## FLOW CHART OF IOT SMART HEALTH SYSTEM











#### **SMART TEACHING**

- •Smart teaching is an online teaching process which is much efficient from chalk and talk method. Here the teacher uses online devices or presentations or videos for imparting knowledge within students.
- •It helps the learner to find aspects supported the large alternative on the market. It also provides the quality 24\*7









Smart learning is a procedure of learning the things with the assistance of edevices. Here the student will gain proficiency with the perspectives all the time dependent on student accessibility. It encourage customized learning.







#### FRAMEWORK OF SMART EDUCATION.









# CHALLENGES WITH INTEGRATION OF IOT IN EDUCATION



- Security and Privacy
- •Reliable Wi-Fi Connection
- •Management
- •Cost







### **ASSESSMENT