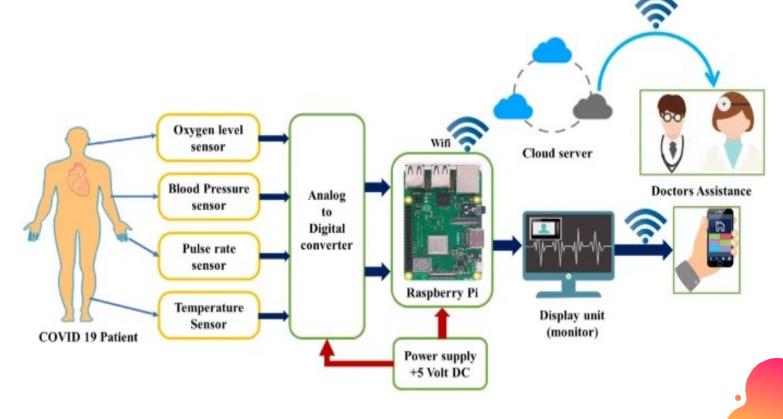

## SNS COLLEGE OF TECHNOLOGY



Coimbatore-35
An Autonomous Institution

Accredited by NBA – AICTE and Accredited by NAAC – UGC with 'A++' Grade Approved by AICTE, New Delhi & Affiliated to Anna University, Chennai

#### DEPARTMENT OF ELECTRICAL AND ELECTRONICS ENGINEERING

19EET304/ IOT for Electrical Sciences
III YEAR VI SEM

**UNIT 1 - INTRODUCTION** 

TOPIC 6 - SMART HEALTH AND SMART LEARNING





# COMPONENTS OF IOT BASED SMART HEALTHCARE









## BLOCK DIAGRAM OF PROPOSED IOT SMART HEALTH SYSTEM



3/12





# STRUCTURE OF IOT IN HEALTHCARE









## FLOW CHART OF IOT SMART HEALTH SYSTEM











#### **SMART TEACHING**

- •Smart teaching is an online teaching process which is much efficient from chalk and talk method. Here the teacher uses online devices or presentations or videos for imparting knowledge within students.
- •It helps the learner to find aspects supported the large alternative on the market. It also provides the quality 24\*7









Smart learning is a procedure of learning the things with the assistance of edevices. Here the student will gain proficiency with the perspectives all the time dependent on student accessibility. It encourage customized learning.







#### FRAMEWORK OF SMART EDUCATION.









# CHALLENGES WITH INTEGRATION OF IOT IN EDUCATION



- Secur