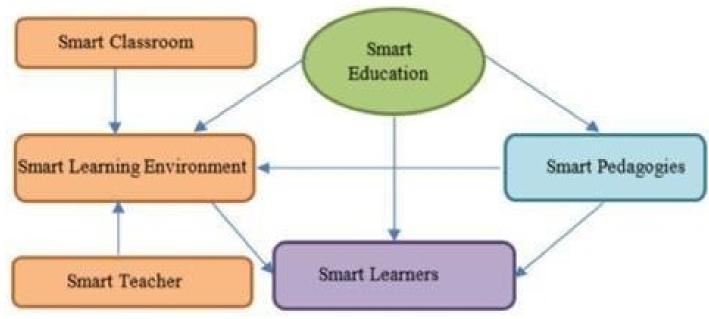

## BLOCK DIAGRAM OF PROPOSED IOT SMART HEALTH SYSTEM



3/12





# STRUCTURE OF IOT IN HEALTHCARE









## FLOW CHART OF IOT SMART HEALTH SYSTEM











#### **SMART TEACHING**

- •Smart teaching is an online teaching process which is much efficient from chalk and talk method. Here the teacher uses online devices or presentations or videos for imparting knowledge within students.
- •It helps the learner to find aspects supported the large alternative on the market. It also provides the quality 24\*7









Smart learning is a procedure of learning the things with the assistance of edevices. Here the student will gain proficiency with the perspectives all the time dependent on student accessibility. It encourage customized learning.







#### FRAMEWORK OF SMART EDUCATION.









# CHALLENGES WITH INTEGRATION OF IOT IN EDUCATION



- Security and Privacy
- •Reliable Wi-Fi Connection
- •Management
- •Cost







### **ASSESSMENT - 1**



# What are all the main technologies encountered in a smart classroom







# ASSESSMENT - 2 WHAT YOU CAN DO WITH IOT IN HEALTHCARE INDUSTRY









## References



- https://www.hindawi.com/journals/sp/2020/8836927/
- https://link.springer.com/article/10.1007/s42979-022-01015-1
- https://www.irjet.net/archives/V6/i6/IRJET-V6I6271.pdf