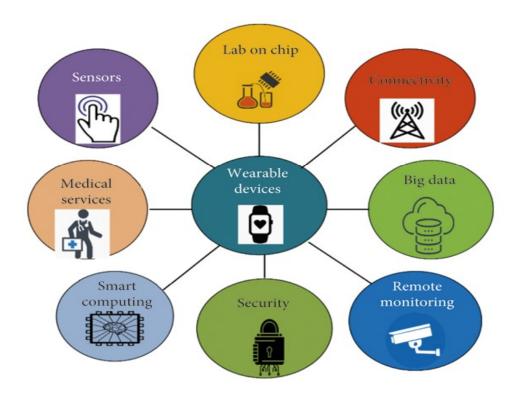

## SNS COLLEGE OF TECHNOLOGY



Coimbatore-35
An Autonomous Institution

Accredited by NBA – AICTE and Accredited by NAAC – UGC with 'A++' Grade Approved by AICTE, New Delhi & Affiliated to Anna University, Chennai

#### DEPARTMENT OF ELECTRICAL AND ELECTRONICS ENGINEERING

19EET304/ IOT for Electrical Sciences
III YEAR VI SEM

**UNIT 1 - INTRODUCTION** 

TOPIC 6 - SMART HEALTH AND SMART LEARNING





# COMPONENTS OF IOT BASED SMART HEALTHCARE









## BLOCK DIAGRAM OF PROPOSED IOT SMART HEALTH SYSTEM



3/12





# STRUCTURE OF IOT IN HEALTHCARE









## FLOW CHART OF IOT SMART HEALTH SYSTEM











#### **SMART TEACHING**

- •Smart teaching is an online teaching process which is much efficient from chalk and talk method. Here the teacher uses online devices or presentations or videos for imparting knowledge within students.
- •It helps the learner to find aspects supported the large alternative on the market. It also provides the quality 24\*7









Smart learning is a procedure of learning the things with the assistance of edevices. Here the student will gain proficiency with the perspectives all the time dependent on student accessibility. It encourage customized learning.







#### FRAMEWORK OF SMART EDUCATION.