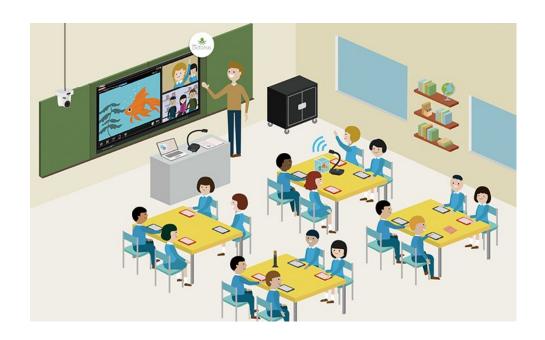

#### **SMART TEACHING**

- •Smart teaching is an online teaching process which is much efficient from chalk and talk method. Here the teacher uses online devices or presentations or videos for imparting knowledge within students.
- •It helps the learner to find aspects supported the large alternative on the market. It also provides the quality 24\*7

# What are all the main technologies encountered in a smart classroom