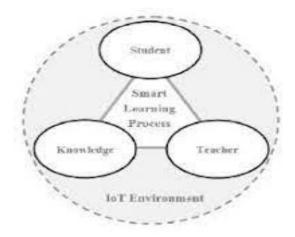

Smart learning is a procedure of learning the things with the assistance of edevices. Here the student will gain proficiency with the perspectives all the time dependent on student accessibility. It encourage customized learning.