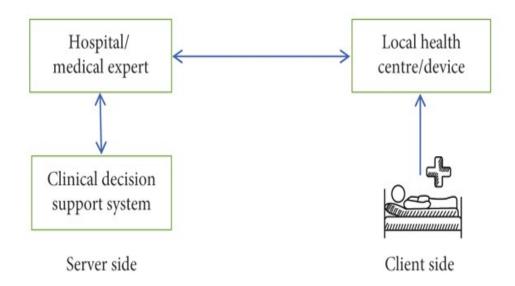

## SNS COLLEGE OF TECHNOLOGY



Coimbatore-35
An Autonomous Institution

Accredited by NBA – AICTE and Accredited by NAAC – UGC with 'A++' Grade Approved by AICTE, New Delhi & Affiliated to Anna University, Chennai

#### DEPARTMENT OF ELECTRICAL AND ELECTRONICS ENGINEERING

19EET304/ IOT for Electrical Sciences
III YEAR VI SEM

**UNIT 1 - INTRODUCTION** 

TOPIC 6 - SMART HEALTH AND SMART LEARNING





# COMPONENTS OF IOT BASED SMART HEALTHCARE









## BLOCK DIAGRAM OF PROPOSED IOT SMART HEALTH SYSTEM



3/12





# STRUCTURE OF IOT IN HEALTHCARE









## FLOW CHART OF IOT SMART HEALTH SYSTEM











#### **SMART TEACHING**

- •Smart teaching is an online teaching process which is much efficient from chalk and talk method. Here the teacher uses online devices or presentations or videos for imparting knowledge within students.
- •It helps the learner to find aspects supported the large alternative on the market. It also provides the quality 24\*7









Smart learning is a procedure of learning the things with the assistance of edevices. Here the student will gain proficiency with the perspectives all the time dependent on student accessibility. It encourage customized learning.







#### FRAMEWORK OF SMART EDUCATION.









# CHALLENGES WITH INTEGRATION OF IOT IN EDUCATION



- Security and Privacy
- •Reliable Wi-Fi Connec