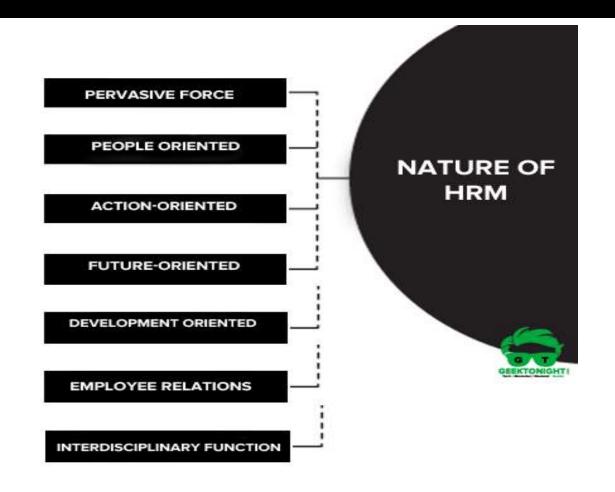

#### Nature of HRM

#### Contd

- Future Oriented: Effective Human Resource Management prepares people for current as well as future challenges, especially working in an environment characterized by dramatic changes.
- Development Oriented: Training programs are held to help employees enhance their skills and knowledge.
- Interdisciplinary Function: It drives knowledge from five major bodies: education, system theory, economics, psychology, and organizational behaviour.