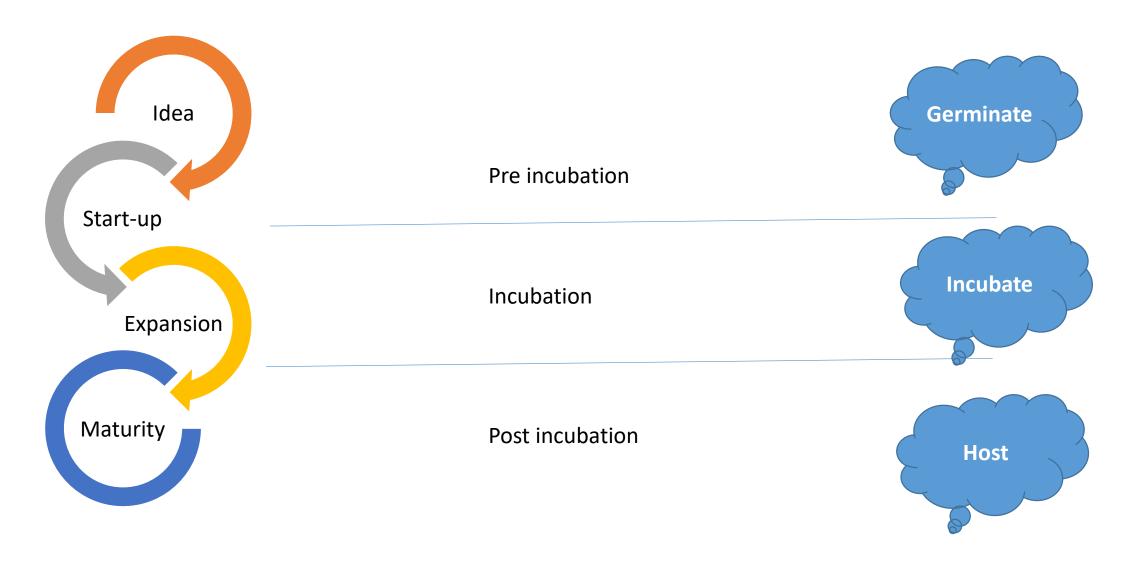

#### **TBI PROCESS**

#### **GERMINATION**

- Very early stage
- Helping to shape idea
- Pre incubators attached to Institutions
- Expensive

#### **INCUBATE**

- Idea has graduated to plan
- Help to refine plan, build team, provide resources and invests
- Not necessary to earn profit
- Services are partly subsidized

#### **HOST**

- Profitable companies can host
- No incubation required
- Facility is required