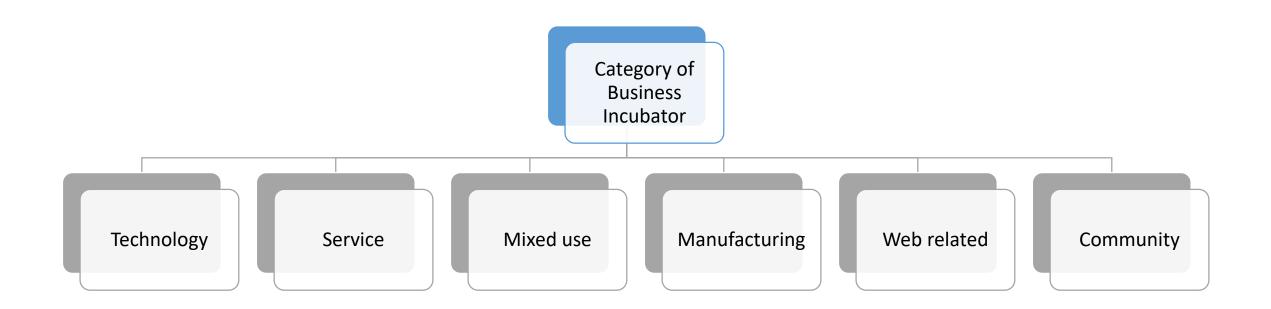

## **TBI Key differentiators**

- Mission
- ☐ Strategy
- Location
- Market
- ☐ Services offered
- ☐ Incubation period
- ☐ Source of revenue
- ☐ Origin of ideas
- ☐ Phase of intervention

# **TBI Key differentiators**