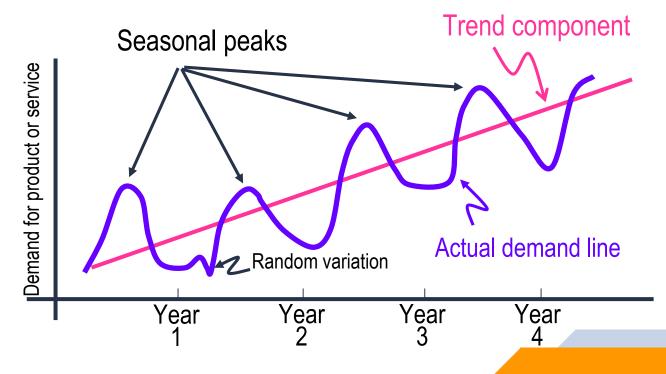

### Time Series : Components

5 / 13

- Seasonal
- Trend
- Irregular

- Go upward or downward
- Due to consumer behaviour, population, economy, technology, etc
- Eg: Mobile Phone

- Repeating up and down movement
- Due to economic factors;
   Recession
- 2-10 years...

#### Seasonal

- Repeating up and down movement
- Due to weather, customs, festivals, etc

# Irregular

- Erratic fluctuation
- Random variations / unforeseen events

Demand for cool drink is which type of time series component?

- Cyclical
- Seasonal
- Trend
- Irregular