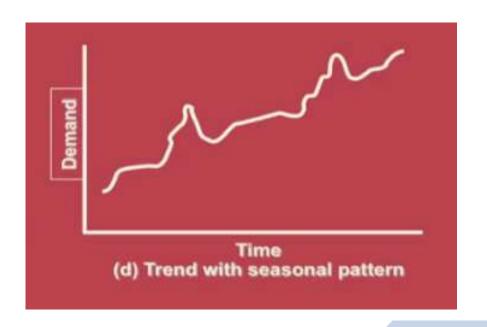

### Time Series : Components

5 / 13

- Seasonal
- Trend
- Irregular

- Go upward or downward
- Due to consumer behaviour, population, economy, technology, etc
- Eg: Mobile Phone

- Repeating up and down movement
- Due to economic factors;
   Recession
- 2-10 years...

#### Seasonal

- Repeating up and down movement
- Due to weather, customs, festivals, etc