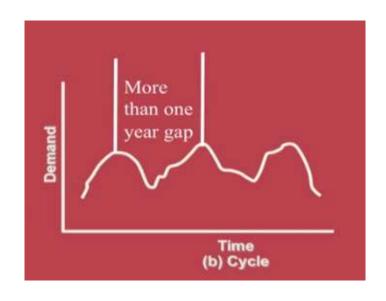

### Time Series : Components

5 / 13

- Seasonal
- Trend
- Irregular

- Go upward or downward
- Due to consumer behaviour, population, economy, technology, etc
- Eg: Mobile Phone

- Repeating up and down movement
- Due to economic factors;
   Recession
- 2-10 years...