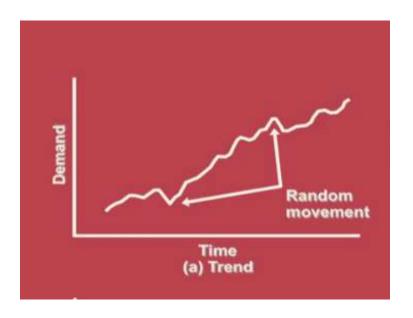

### Time Series : Components

5 / 13

- Seasonal
- Trend
- Irregular

- Go upward or downward
- Due to consumer behaviour, population, economy, technology, etc
- Eg: Mobile Phone

- Repeating up and down movement
- Due to economic factors;
   Recession
- 2-10 years...