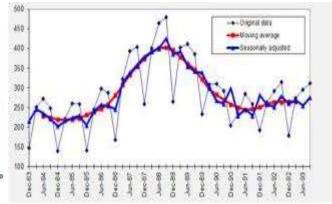

### Time Series : Components

5 / 13

- Seasonal
- Trend
- Irregular

- Go upward or downward
- Due to consumer behaviour, population, economy, technology, etc
- Eg: Mobile Phone

- Repeating up and down movement
- Due to economic factors;
   Recession
- 2-10 years...