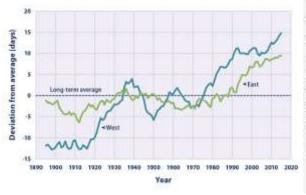

### Time Series : Components

5 / 13

- Seasonal
- Trend
- Irregular

- Go upward or downward
- Due to consumer behaviour, population, economy, technology, etc
- Eg: Mobile Phone

- Repeating up and down movement
- Due to economic factors;
   Recession
- 2-10 years...

#### Seasonal

- Repeating up and down movement
- Due to weather, customs, festivals, etc