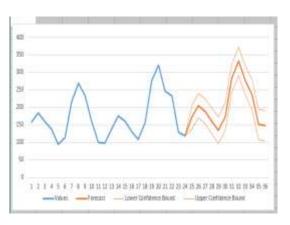

### Time Series : Components

5 / 13

- Seasonal
- Trend
- Irregular

- Go upward or downward
- Due to consumer behaviour, population, economy, technology, etc
- Eg: Mobile Phone

- Repeating up and down movement
- Due to economic factors;
   Recession
- 2-10 years...