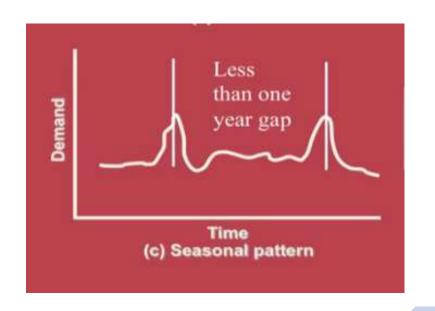

#### Seasonal

- Repeating up and down movement
- Due to weather, customs, festivals, etc