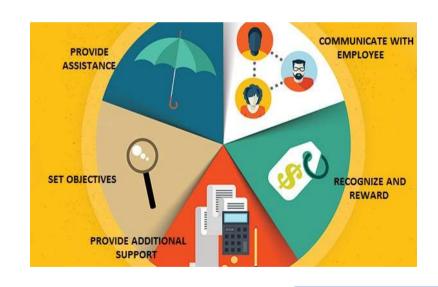

### **Performance Apprasial**

 Performance Evaluation is defined as a formal and productive procedure measure an employee's work and results based on their job responsibilities.

|          | Provide Feedback               |  |
|----------|--------------------------------|--|
|          | Downsize or Right-Size         |  |
|          | Promote The Right Person       |  |
|          | Set Goals & Measure Goals      |  |
|          | Improve Work Performance       |  |
|          | Determine Compensation Changes |  |
| <u> </u> | Encourage Coaching & Mentoring |  |