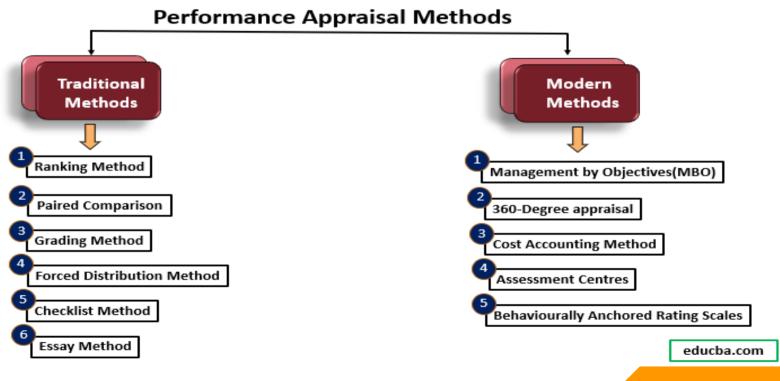

anagement

**Unit IV-PERFORMANCE EVALUTION** 

# Topic...Guess...???



Presented by
Dr.S.Senthil kumar
Assistant Professor



# What is sparking in your mind...?















#### **RECAP**



### **Performance Apprasial**



 Performance Evaluation is defined as a formal and productive procedure measure an employee's work and results based on their job responsibilities.









|          | Provide Feedback               |  |
|----------|--------------------------------|--|
|          | Downsize or Right-Size         |  |
|          | Promote The Right Person       |  |
|          | Set Goals & Measure Goals      |  |
|          | Improve Work Performance       |  |
|          | Determine Compensation Changes |  |
| <u> </u> | Encourage Coaching & Mentoring |  |



### Types of PA











**Performance Standards** 

Set Up Measurable Goals

Communicate About Performance

**Measure Actual Performance** 

Discuss Appraisal With Employee

**Corrective Actions** 

Feedback



### **Characteristics of PA**



Clear Objective Well Defined Performance Criteria Accuracy & Reliability in Results Post Appraisal Interview Time Saving Continuous Feedback Focusing and Match the Goals











#### **Benefits of Performance Appraisal**



educba.com



### **Assessment**



The Job enlargement changes the jobs to include more and/or different tasks

True or False





# **Summary**



Performance Appraisal
Objective of PA
Types of PA
Process of PA
Characteristics of PA
Benefits of PA





### **Reference**



- <u>https://www.educba.com/performance-appraisal-methods//</u>
- htt