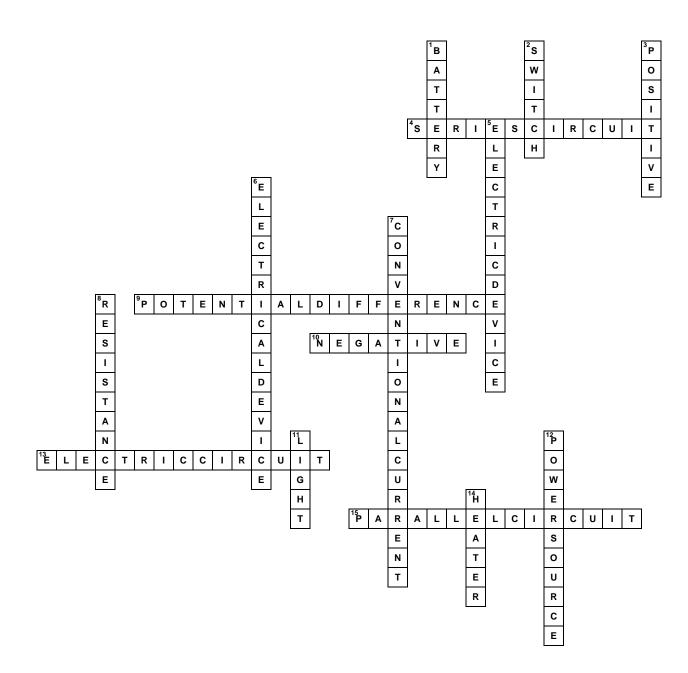

## **Electric Circuit - Series and Parallel**



## Across

- [4] There is one path for the charge to follow
- [9] It's supplied from the battery
- [10] The charge of the smaller side of the battery
- [13] A pathway for charges to flow
- [15] There is more than one path for the charge to follow

## Down

- [1] A component of a circuit
- [2] It allows the current to flow if it is closed
- [3] The charge of the longer side of the battery
- [5] A component of a circuit
- [6] It converts electrical energy in other forms of energy
- [7] It flows from positive side to negative side of the battery
- [8] It represents an electric device
- [11] A kind of an electrical device
- [12] A component of a circuit
- [14] A kind of an electrical device

## Solution